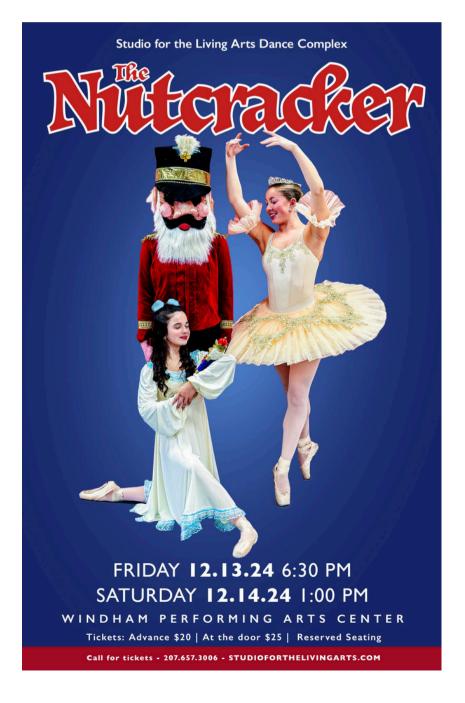

#### **WINTER CALENDAR**

Dec. 13, 2024 SFLA Nutcracker ~ Evening performance 6:30pm

Dec. 14, 2024 SFLA Nutcracker ~ Matinee Performance 1:00pm

Dec. 16-21, 2024 Wear PJ's or Festivewear to Dance

Dec. 23 - Jan. 4 Holiday Recess: No Classes

Tickets for the SFLA annual performance of "The Nutcracker" are on sale at SFLA. Ticket Cost: \$20 (reserved seating). PERFORMANCE DETAILS: Produced by Elizabeth Avantaggio and Kate Robillard, this unique, full-length production includes a cast of 100 dancers and it is the perfect way to introduce young children to the beauty of classical ballet. Stunning choreography with vibrant costumes and set create a magical Holiday production. The cast performs to Tchaikovsky's timeless score by the New York City Ballet Orchestra. Two Performances will be held. Each show has a total run time of 1hr and 30mins including intermission.

Evening: Fri., Dec. 13th, 6:30pm and Matinee: Sat., Dec. 14th, 1:00pm.

WE WILL BE HOLDING SOME POP-UP CLASSES OVER THE HOLIDAY BREAK! LOOK FOR OUR DECEMBER UPDATES COMING SOON.

**Happy Dancing!**